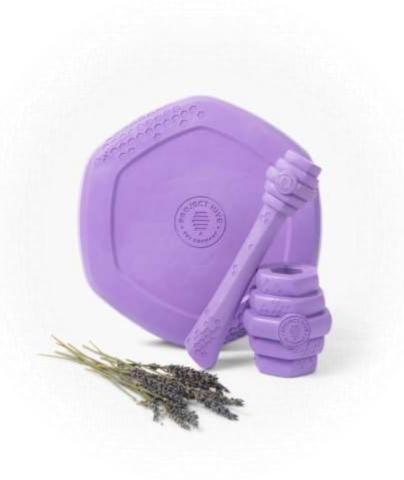

### Lavender dog disc (20 unit case pack)

20x lavender dog disc

Our lavender-scented Dog Disc will be your dog's new favorite flyer! Made in the USA, the Dog Disc's superb glide makes it perfect for dogs who love retrieving games. Its soft and flexible material is gentle on dogs' teeth and gums. The Disc's bright color makes it easy for you and your dog to find indoors and outdoors. And if your pup loves the water, the Dog Disc floats for refreshing games of fetch in the lake or pool!

Flip it over! The back of the Dog Disc is a soothing lick mat. Apply a spreadable treat (like peanut butter, cheese, or yogurt) to the textured honeycomb pattern to help relieve anxiety and calm your dog. Dogs' highly developed sense of smell plays a major role in their well-being, and providing dogs with scented toys fulfills a key enrichment need. The Lavender scent can further engage your dog during play or cuddle time.