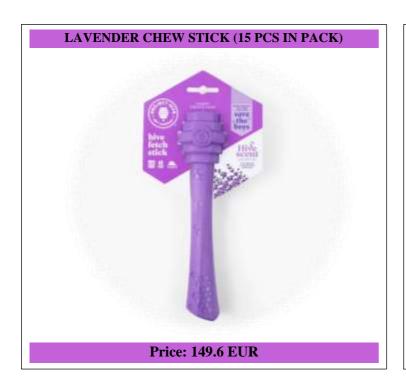

### Lavender chew stick (15 unit case pack)

15x lavender chew stick

This lavender-scented Chew Stick will be your dog's new favorite toy! Made in the USA, the Chew Stick is bouncy, durable, and super engaging! Dogs love to gnaw on the honey-dipper shape, which promotes healthy teeth and gums. They can easily carry it in their mouths without the risks of a natural stick, which can hurt your pup's mouth and digestive system. The Chew Stick's bright color is easy for you and your dog to spot indoors, on land, or floating in water. Dogs' highly developed sense of smell plays a major role in their well-being, and providing dogs with scented toys fulfills a key enrichment need. The Lavender scent can further engage your dog during play or cuddle time.