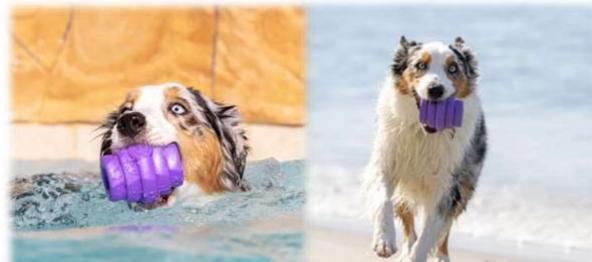

# PURPLE COLLECTION LAVENDER

- Brand: Project Hive Pet Company
- Made in the USA
- Floats in water
- Non-toxic, BPA-free, latex-free, phthalates-free, and FDA-compliant
- Top-rack dishwasher safe (scent will not dissipate)
- Made of 100% recyclable material (#7)
- Flexible material is gentle on dogs' teeth and gums
- Toy dimensions: 3 3/4" tall x 3" diameter
- Toy weight: 8.7 ounces

### Lavender chew toy - Large (10 unit case pack)

10x lavender large chew toy

Our lavender-scented Chew Toy is a super engaging toy for larger dogs. Made in the USA, its erratic bounce keeps dogs happily occupied during fetch. Dogs love to gnaw on the Chew Toy's unique knobby ends, promoting healthy teeth and gums. It's also perfect as a treat dispenser—any treat. We recommend our Hive Chew Stick Treats, uniquely designed to wedge snugly inside the cavity, creating an even more enriching experience for your dog.

The Toys's bright color makes it easy for you and your dog to find indoors and outdoors. All our toys float, so you can toss them into any lake, pool, or body of water for even more refreshing fun! Dogs' highly developed sense of smell plays a major role in their well-being, and providing dogs with scented toys fulfills a key enrichment need. The lavender scent can further engage your dog during play or cuddle time.