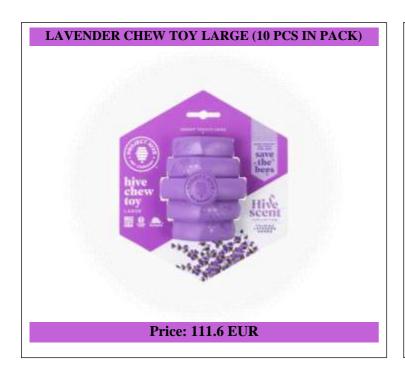

### Lavender chew toy - Large (10 unit case pack)

10x lavender large chew toy

Our lavender-scented Chew Toy is a super engaging toy for larger dogs. Made in the USA, its erratic bounce keeps dogs happily occupied during fetch. Dogs love to gnaw on the Chew Toy's unique knobby ends, promoting healthy teeth and gums. It's also perfect as a treat dispenser—any treat. We recommend our Hive Chew Stick Treats, uniquely designed to wedge snugly inside the cavity, creating an even more enriching experience for your dog.

The Toys's bright color makes it easy for you and your dog to find indoors and outdoors. All our toys float, so you can toss them into any lake, pool, or body of water for even more refreshing fun! Dogs' highly developed sense of smell plays a major role in their well-being, and providing dogs with scented toys fulfills a key enrichment need. The lavender scent can further engage your dog during play or cuddle time.

Did you know? Lavender flowers depend on a variety of wild pollinators to enhance fruit production, including wasps, flies, and bees. All aromas in the our coorful Scent Collection are inspired by plants that feed and need bees for pollination. Try them all—which one will be your dog's favorite? Interactive Tip: Insert Hive Chew Stick Treats for large dogs at either end of the Chew Toy for extended play.